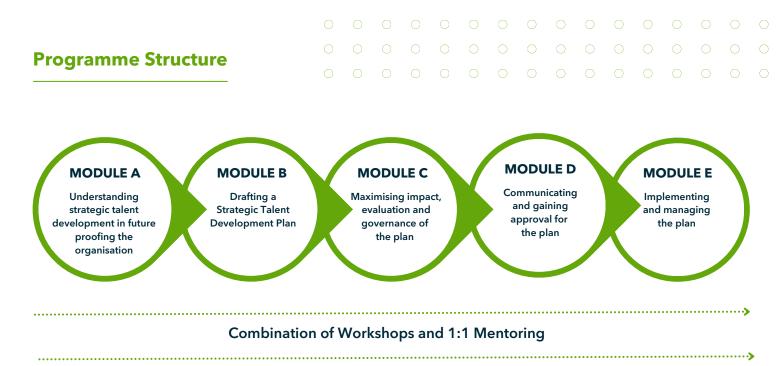

### How the Programme Works

The programme has been designed to help companies to address their top three strategic business challenges and identify the essential skills and competencies needed to deliver on those challenges.

Flexible in design, it will align with any existing resources, tools, processes or technologies already in place to build a strategic talent development plan. However, it can also support businesses looking for a toolkit to start building their talent assets.

**Expected duration:** 3 months

### **Expected time to commit:**

4-5 days + 6-8 hours of mentoring + approx. 30 hours\* work on building a bespoke strategic talent development plan

#### **Delivery:**

A blend of workshops and one-to-one mentoring with expert workforce development mentors. Tools and templates will be provided to support companies in the talent development planning process, including support to develop a project plan which will drive actions for the company in between mentoring session. Companies will need to invest time and resources in building their strategic talent development plan.