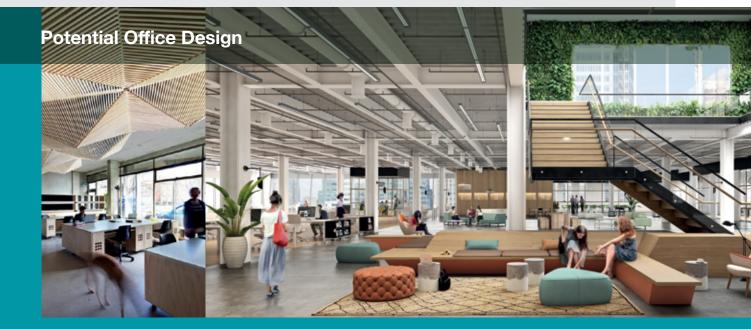

#### Flexible Design to Suit Your Needs

Ready for immediate occupation as a technology / manufacturing facility, this Advance Building Solution can also be configured to accommodate large scale office activities (subject to planning).

The existing office space within the building can accommodate approximately 100 staff and the generous floor to ceiling height of the technology space gives potential for the introduction of a mezzanine floor, which could accommodate a further 200 staff or more. The flexible design allows occupiers to be creative including the addition of break-out areas, meeting pods, town-hall space and innovation hubs. Think green and create an indoor garden, enhance natural daylight with the addition of roof lights and there is already an electric car charging point on site.

IDA Ireland's Advance Building Solution can be configured to meet your company's needs.