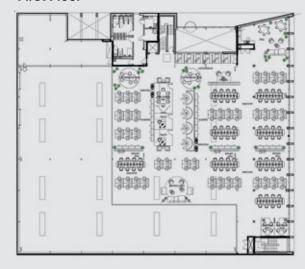

#### Flexible Design to Suit Your Needs

Ready for immediate occupation as a technology / manufacturing facility, this Advance Building Solution can also be configured to accommodate large scale office activities (subject to planning).

The existing office space within the building can accommodate approximately 100 staff and the generous floor to ceiling height of the technology space gives potential for the introduction of a mezzanine floor, which could accommodate a further 200 staff or more. The flexible design allows occupiers to be creative including the addition of break-out areas, meeting pods, town-hall space and innovation hubs. Think green and create an indoor garden, enhance natural daylight with the addition of roof lights and there is already an electric car charging point on site.

#### First Floor

- \* Building serviced by natural gas
- \* Telecoms infrastructure in place
- \* Designed to achieve LEED Bronze CS accreditation
- \* Adjacent lands available to support an occupant's expansion
- \* 63 Car park spaces with potential for additional spaces, subject to agreement.