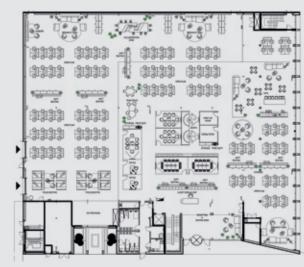

#### Flexible Design to Suit Your Needs

Ready for immediate occupation as a technology / manufacturing facility, this Advance Building Solution can also be configured to accommodate large scale office activities (subject to planning).

The existing office space within the building can accommodate approximately 100 staff and the generous floor to ceiling height of the technology space gives potential for the introduction of a mezzanine floor, which could accommodate a further 200 staff or more. The flexible design allows occupiers to be creative including the addition of break-out areas, meeting pods, town-hall space and innovation hubs. Think green and create an indoor garden, enhance natural daylight with the addition of roof lights and there is already an electric car charging point on site.

#### **Ground Floor**

- % c.3,145 m² (c.33,852 ft²) building solution on a 1.15ha (2.84 acre) site (Gross external floor area)
- Two storey glazed offices of c.866 m² (9,322 ft²) providing views over the landscaped park
- Technology space of over c.1,590 m² (c.17,115 sq ft)
   expansion
   with eaves height of c.7.5 m / c.24.5 ft. (Gross external floor area)
   63 Car park spaces with potential for additional
- \* 110 kva with additional power available and substation on-site