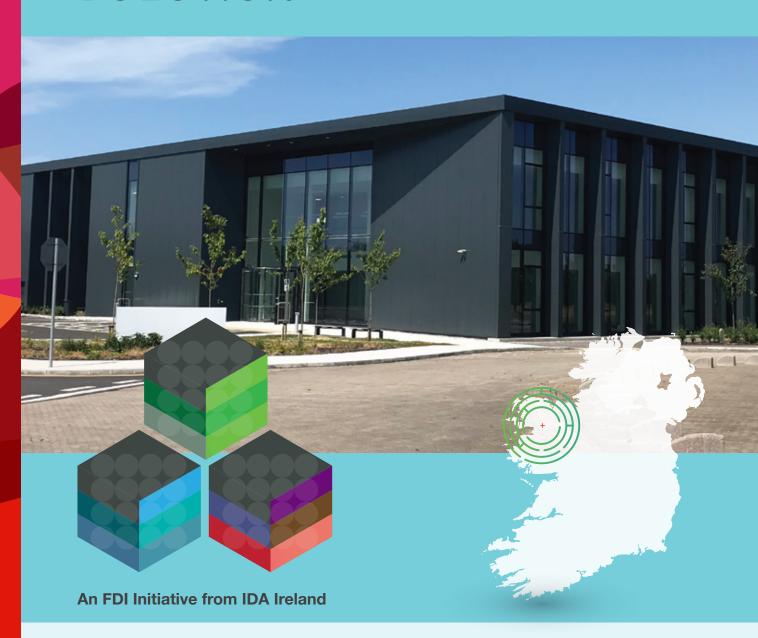

# **Building Success in Ireland West**

IDA Ireland has constructed a purpose-built, flexi-space Advance Building Solution in Castlebar Business and Technology Park.

The building is a highly-specified facility that can be customised to meet the needs of Manufacturing or Service companies and opens up a significant Foreign Direct Investment opportunity on Ireland's Western Seaboard.

# **The Castlebar Experience**

Castlebar is a dynamic focal-point of Ireland West - a long-time preferred destination for global FDI companies, with over 450,000 people living within the wider area. The exciting Castlebar Advance Building Solution from IDA Ireland provides:

Castlebar has an adaptable flexi-space IDA Advance Building Solution ready for FDI investors with an open mind and a keen eye as to where best to locate in Europe.

The local environment encourages a way of life that's healthy, energising, and well-balanced - in a part of Ireland world-famed for natural beauty.