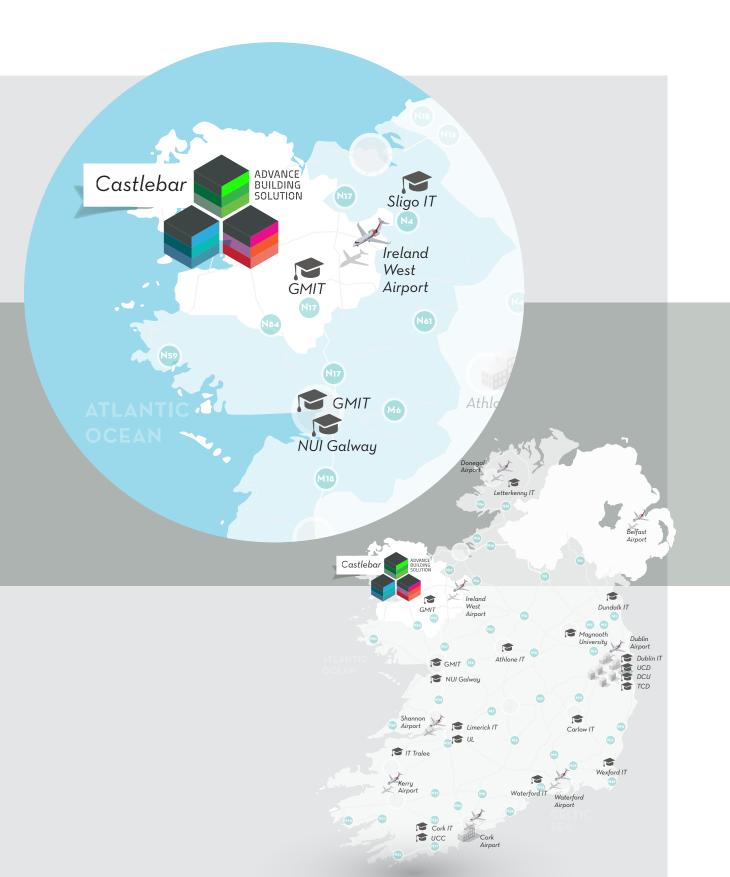

A region with an established record in attracting multi-sector global FDI companies, with many operating in the globally-significant medical technology cluster.

Significant educational resources including the National University of Ireland in Galway and Institutes of Technology in Castlebar itself and Galway, Sligo and Athlone.

## **A Castlebar Portrait**

- Located between Galway and Sligo, Castlebar is Ireland's 7th largest Retail Centre
- \* Talent pool derived from NUI Galway, GMIT, all of Europe and beyond
- New ABS available for fast operational startup
- Lower employee cost of living to attract and retain employees
- lreland West Airport just 40k away with daily flights to UK and Europe
- Dublin and Shannon Airports within a two hour drive
- \* Daily rail connections to Dublin
- % On or close to N5, N60 and N84 national road routes

# A Regional Snapshot

- \* 101 overseas companies; 23,286 employed in Region
- ver 17,000 graduates within 90 minute radius
- \$\frac{1}{2}\$ 52,611 students within 90 minute radius
- \* 453,410 people living in Region
- Ireland West is home to five 3rd Level institutions
- GMIT has a Campus in Castlebar
- Research Institutes include Medical Device and Stem Cell Research Centres and the National Centre for Data Analytics
- Castlebar Business and Technology Park provides easy access to Ireland West, Dublin and Shannon Airports and national arterial road routes
- \* Spectacular natural environment
- \* Golf galore in Castlebar, Ballina, Carne, Westport and more