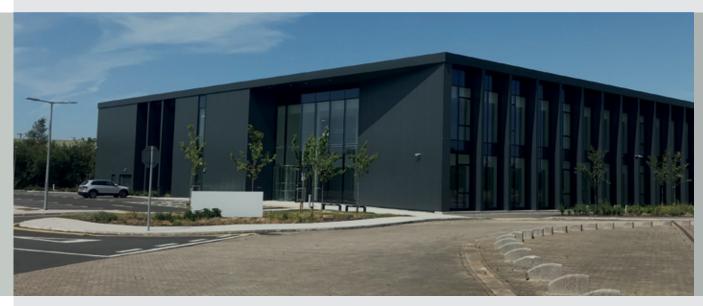

# Advance Building Solution

# **The Advance Building Solution**

#### **Ground Floor**

- % c.3,145 m² (c.33,852 ft²) building solution on a 1.15ha (2.84 acre) site (Gross external floor area)
- Two storey glazed offices of c.866 m² (9,322 ft²) providing views over the landscaped park
- Technology space of over c.1,590 m² (c.17,115 sq ft)
   expansion
   with eaves height of c.7.5 m / c.24.5 ft. (Gross external floor area)
   63 Car park spaces with potential for additional
- \* 110 kva with additional power available and substation on-site

#### First Floor

- \* Building serviced by natural gas
- \* Telecoms infrastructure in place
- \* Designed to achieve LEED Bronze CS accreditation
- \* Adjacent lands available to support an occupant's expansion
- \* 63 Car park spaces with potential for additional spaces, subject to agreement.