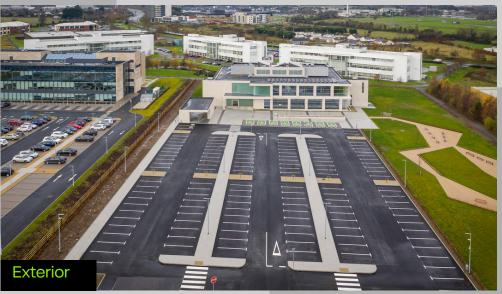

### **Building details**

- Impressive two storey detached office building of 35,234 ft² (3,273 m²) GIA with open plan Grade A office space incorporating reception, circulation / access routes, stairs & lift and welfare facilities.
- This quality office space offers raised floors and suspended ceiling, air conditioning and floor to ceiling windows providing an abundance of natural light.
- Mains power supply connected, alarm and provision for CCTV.
   Additionally 166 x 50 kVa solar panels on the roof
- Toilets and showers fitted, Comms / Data room, 2 x No. 8 person lifts
- Surface car parking for 150 cars with EV charging terminals and cycle parking onsite