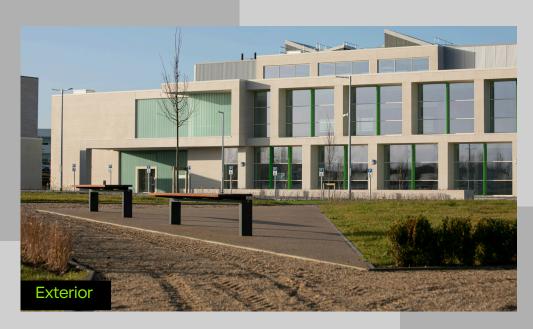

### **Building details**

- Impressive two storey detached office building of 35,234 ft² (3,273 m²) GIA with open plan Grade A office space incorporating reception, circulation / access routes, stairs & lift and welfare facilities.
- This quality office space offers raised floors and suspended ceiling, air conditioning and floor to ceiling windows providing an abundance of natural light.
- Mains power supply connected, alarm and provision for CCTV.
   Additionally 166 x 50 kVa solar panels on the roof
- Toilets and showers fitted, Comms / Data room, 2 x No. 8 person lifts
- Surface car parking for 150 cars with EV charging terminals and cycle parking onsite