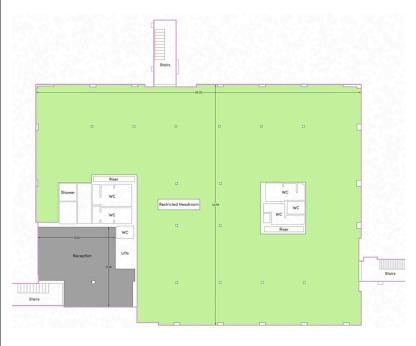

Impressive two storey detached office building of 35,234 ft² (3,273 m²) GIA with open plan Grade A office space incorporating reception, circulation / access routes, stairs & lift and welfare facilities.
- This quality office space offers raised floors and suspended ceiling, air conditioning and floor to ceiling windows providing an abundance of natural light.
- Mains power supply connected, alarm and provision for CCTV.
   Additionally 166 x 50 kVa solar panels on the roof
- Toilets and showers fitted, Comms / Data room, 2 x No. 8 person lifts
- Surface car parking for 150 cars with EV charging terminals and cycle parking onsite

## Sustainability

- Energy Rating (BER) Certification B2
- Sustainably designed building and and nZEB compliant

# Specification

#### **GROUND FLOOR PLAN**











#### **Ground Floor Area (GIA)**

- c. 1.604 m<sup>2</sup>
- c. 17.268 ft<sup>2</sup>

#### **First Floor Area (GIA)**

- c. 1.513 m<sup>2</sup>
- c 16.287 ft²

#### **Total Floor Area (GIA)\***

- c. 3,273 m<sup>2</sup>
- c. 35,234 ft²

## **Accessibility**

Dublin City - 81 km drive (60 minutes)
Belfast City - 83 km drive (60 minutes)
Dublin City- 80 km drive (60 minutes)

Belfast International Airport - 92 km (75 minutes) Belfast City Airport - 88km (65 minutes) Dublin Airport - 74 km (50 minutes)

Excellent rail links to Dublin's Heuston Station

Dundalk Port - 5 km (10 minutes) Greenore Port - 25 km (30 minutes) Drogheda Port - 38 km (30 minutes) Dublin Port - 83km (60 minutes)

Companies in the region include Paypal, ABB, Xerox, Vesta, National Pen, Cargotec, Coca Cola



The