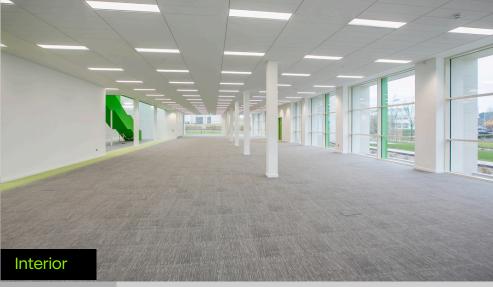

### **Building details**

- Impressive two storey detached office building of 35,234 ft² (3,273 m²) GIA with open plan Grade A office space incorporating reception, circulation / access routes, stairs & lift and welfare facilities.
- This quality office space offers raised floors and suspended ceiling, air conditioning and floor to ceiling windows providing an abundance of natural light.
- Mains power supply connected, alarm and provision for CCTV.
   Additionally 166 x 50 kVa solar panels on the roof
- Toilets and showers fitted, Comms / Data room, 2 x No. 8 person lifts
- Surface car parking for 150 cars with EV charging terminals and cycle parking onsite