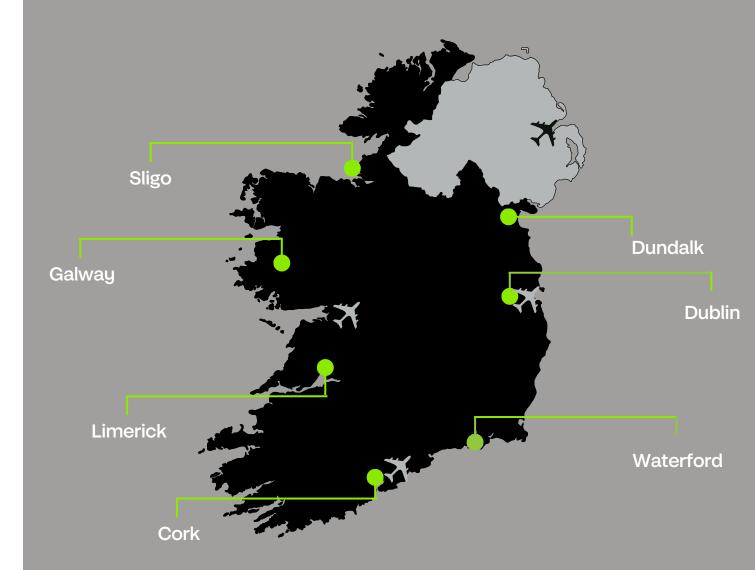

## **Accessibility**

Dublin City - 81 km drive (60 minutes)
Belfast City - 83 km drive (60 minutes)
Dublin City- 80 km drive (60 minutes)

Belfast International Airport - 92 km (75 minutes) Belfast City Airport - 88km (65 minutes) Dublin Airport - 74 km (50 minutes)

Excellent rail links to Dublin's Heuston Station

Dundalk Port - 5 km (10 minutes) Greenore Port - 25 km (30 minutes) Drogheda Port - 38 km (30 minutes) Dublin Port - 83km (60 minutes)

Companies in the region include Paypal, ABB, Xerox, Vesta, National Pen, Cargotec, Coca Cola