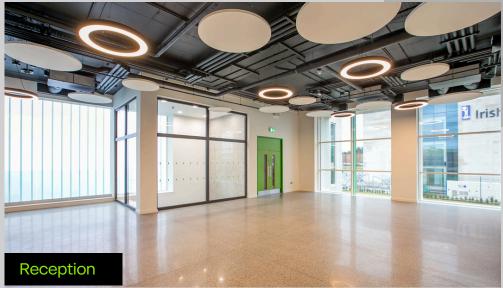

### **Building details**

- Impressive two storey detached office building of 35,234 ft² (3,273 m²) GIA with open plan Grade A office space incorporating reception, circulation / access routes, stairs & lift and welfare facilities.
- This quality office space offers raised floors and suspended ceiling, air conditioning and floor to ceiling windows providing an abundance of natural light.
- Mains power supply connected, alarm and provision for CCTV.
   Additionally 166 x 50 kVa solar panels on the roof
- Toilets and showers fitted, Comms / Data room, 2 x No. 8 person lifts
- Surface car parking for 150 cars with EV charging terminals and cycle parking onsite