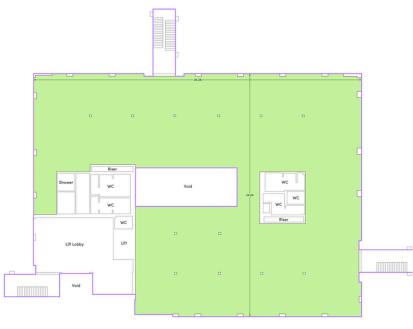

pressive two storey detached office building of 35,234 ft² (3,273 m²) GIA with open plan Grade A office space incorporating reception, circulation / access routes, stairs & lift and welfare facilities.
- This quality office space offers raised floors and suspended ceiling, air conditioning and floor to ceiling windows providing an abundance of natural light.
- Mains power supply connected, alarm and provision for CCTV.
   Additionally 166 x 50 kVa solar panels on the roof
- Toilets and showers fitted, Comms / Data room, 2 x No. 8 person lifts
- Surface car parking for 150 cars with EV charging terminals and cycle parking onsite

## Sustainability

- Energy Rating (BER) Certification B2
- Sustainably designed building and and nZEB compliant

# Specification

#### **GROUND FLOOR PLAN**











#### **Ground Floor Area (GIA)**

- c. 1.604 m<sup>2</sup>
- c. 17.268 ft<sup>2</sup>

#### **First Floor Area (GIA)**

- c. 1.513 m<sup>2</sup>
- c 16.287 ft²

#### **Total Floor Area (GIA)\***

- c. 3,273 m<sup>2</sup>
- c. 35,234 ft²

## **Accessibility**

Dublin City - 81 km drive (60 minutes)
Belfast City - 83 km drive (60 minutes)
Dublin City- 80 km drive (60 minutes)

Belfast International Airport - 92 km (75 minutes) Belfast City Airport - 88km (65 minutes) Dublin Airport - 74 km (50 minutes)

Excellent rail links to Dublin's Heuston Station

Dundalk Port - 5 km (10 minutes) Greenore Port - 25 km (30 minutes) Drogheda Port - 38 km (30 minutes) Dublin Port - 83km (60 minutes)

Companies in the region include Paypal, ABB, Xerox, Vesta, National Pen, Cargotec, Coca Cola



The i