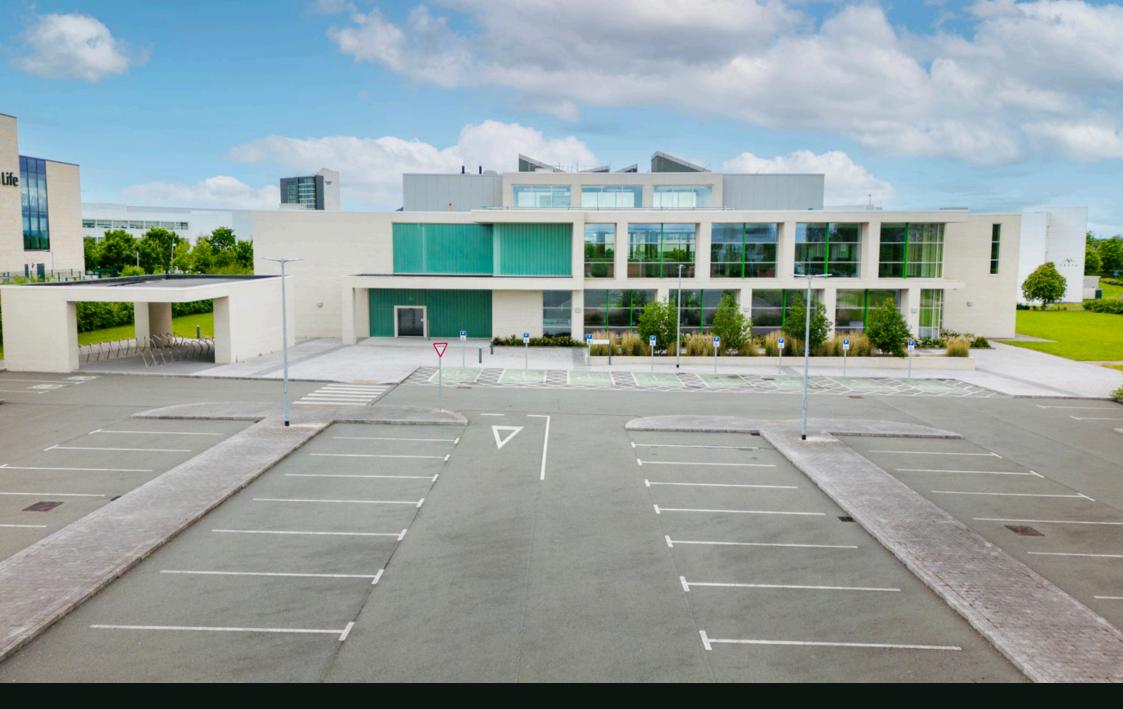

### **Building details**

- Impressive two storey detached office building of 35,234 ft² (3,273 m²) GIA with open plan Grade A office space incorporating reception, circulation / access routes, stairs & lift and welfare facilities.
- This quality office space offers raised floors and suspended ceiling, air conditioning and floor to ceiling windows providing an abundance of natural light.
- Mains power supply connected, alarm and provision for CCTV.
   Additionally 166 x 50 kVa solar panels on the roof
- Toilets and showers fitted, Comms / Data room, 2 x No. 8 person lifts
- Surface car parking for 150 cars with EV charging terminals and cycle parking onsite

## Sustainability

- Energy Rating (BER) Certification B2
- Sustainably designed building and and nZEB compliant